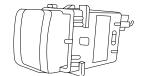

## CROSSTREK FOG LAMP KIT (2018MY and after)

INSTALLATION INSTRUCTION

| 1741110.11101012001 |  |  |
|---------------------|--|--|
| PART No. H4510FL001 |  |  |