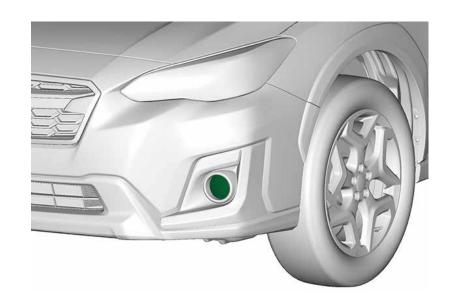

## CROSSTREK FOG LAMP KIT (2018MY and after)

INSTALLATION INSTRUCTION

| 1741110.11101012001 |  |  |
|---------------------|--|--|
| PART No. H4510FL001 |  |  |