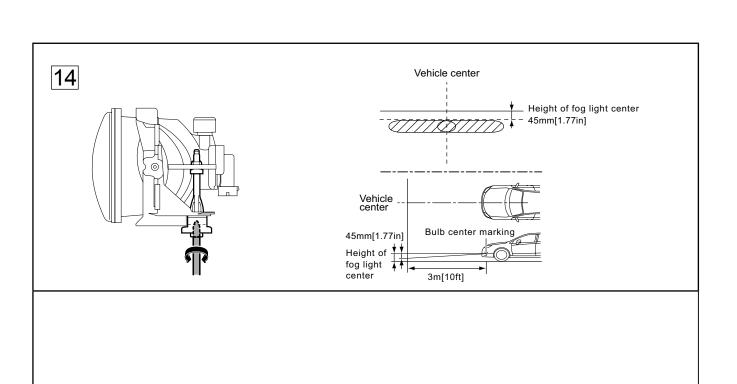

## CROSSTREK FOG LAMP KIT (2018MY and after)

INSTALLATION INSTRUCTION

| 1741110.11101012001 |  |  |
|---------------------|--|--|
| PART No. H4510FL001 |  |  |