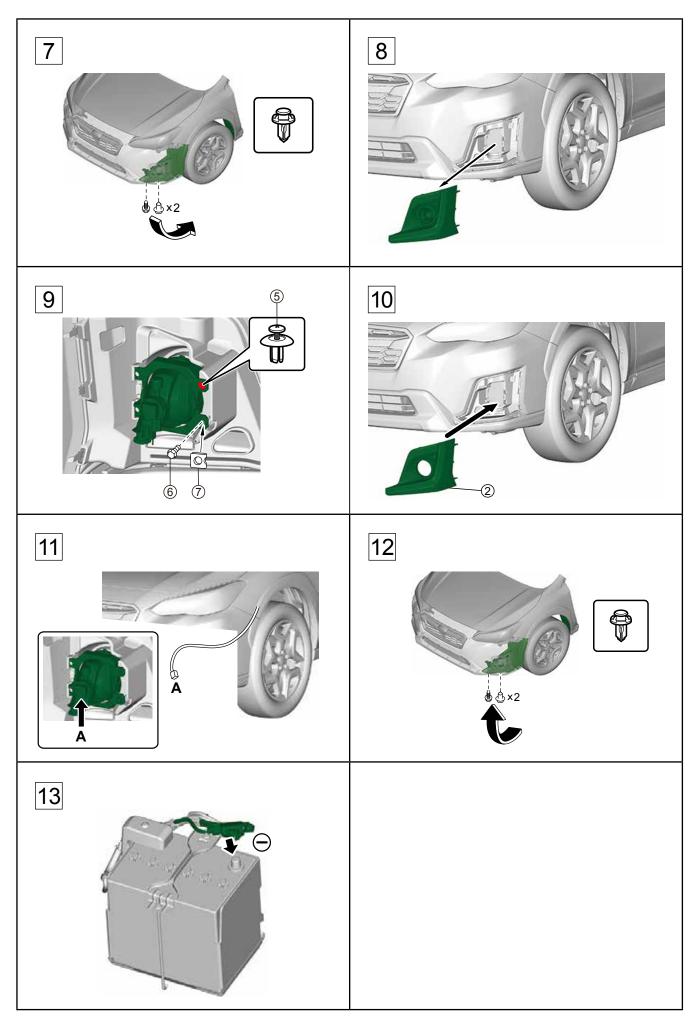

## **IMPORTANT**

- 1. The installation should be carried out by an authorized Subaru dealer.
- 2. Pay special attention not to damage vehicle components when removing / installing them.
- 3. Route the wiring so that it cannot be abraded against any sharp edges.
- 4. Refer to the vehicle service manual.
- 5. Check that the vehicle's electronic devices are operating normally. Be sure to make note of the contents of the memory of electronic devices such as the preprogrammed radio channels.