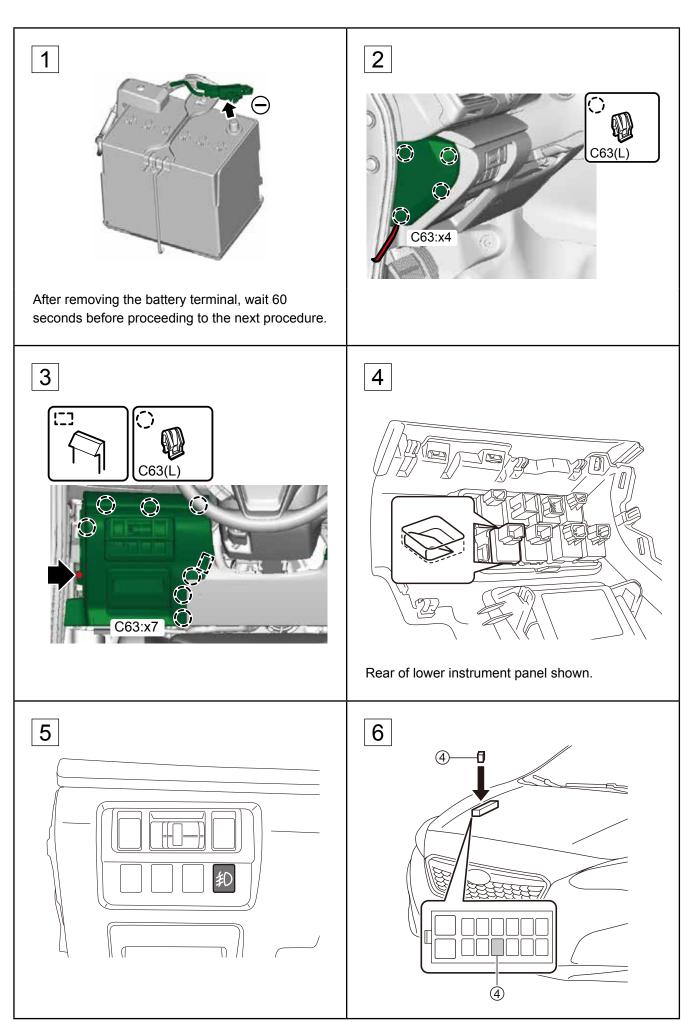

## **IMPORTANT**

- 1. The installation should be carried out by an authorized Subaru dealer.
- 2. Pay special attention not to damage vehicle components when removing / installing them.
- 3. Route the wiring so that it cannot be abraded against any sharp edges.
- 4. Refer to the vehicle service manual.
- 5. Check that the vehicle's electronic devices are operating normally. Be sure to make note of the contents of the memory of electronic devices such as the preprogrammed radio channels.